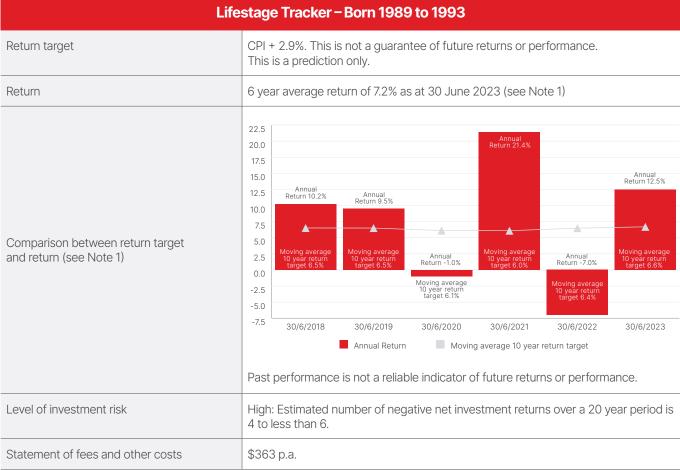

| Lifestage Tracker – Born 1984 to 1988                       |                                                                                                                                                                                                                                                                                                                                                                                                                                                                                                                                                                                                                                                                                                                                                                                                                                                                                                                                                                                                                                                                                                                                                                                                                                                                                                                                                                                                                                                                                                                                                                                                                                                                                                                                                                                                                                                                                                                                                                                                                                                                                                                                                                                                                                                                                                                                                                                                                                                                                                                                                                                                                                                                                                                                                                                                                            |  |
|-------------------------------------------------------------|----------------------------------------------------------------------------------------------------------------------------------------------------------------------------------------------------------------------------------------------------------------------------------------------------------------------------------------------------------------------------------------------------------------------------------------------------------------------------------------------------------------------------------------------------------------------------------------------------------------------------------------------------------------------------------------------------------------------------------------------------------------------------------------------------------------------------------------------------------------------------------------------------------------------------------------------------------------------------------------------------------------------------------------------------------------------------------------------------------------------------------------------------------------------------------------------------------------------------------------------------------------------------------------------------------------------------------------------------------------------------------------------------------------------------------------------------------------------------------------------------------------------------------------------------------------------------------------------------------------------------------------------------------------------------------------------------------------------------------------------------------------------------------------------------------------------------------------------------------------------------------------------------------------------------------------------------------------------------------------------------------------------------------------------------------------------------------------------------------------------------------------------------------------------------------------------------------------------------------------------------------------------------------------------------------------------------------------------------------------------------------------------------------------------------------------------------------------------------------------------------------------------------------------------------------------------------------------------------------------------------------------------------------------------------------------------------------------------------------------------------------------------------------------------------------------------------|--|
| Return target                                               | CPI + 2.9%. This is not a guarantee of future returns or performance.<br>This is a prediction only.                                                                                                                                                                                                                                                                                                                                                                                                                                                                                                                                                                                                                                                                                                                                                                                                                                                                                                                                                                                                                                                                                                                                                                                                                                                                                                                                                                                                                                                                                                                                                                                                                                                                                                                                                                                                                                                                                                                                                                                                                                                                                                                                                                                                                                                                                                                                                                                                                                                                                                                                                                                                                                                                                                                        |  |
| Return                                                      | 6 year average return of 7.2% as at 30 June 2023 (see Note 1)                                                                                                                                                                                                                                                                                                                                                                                                                                                                                                                                                                                                                                                                                                                                                                                                                                                                                                                                                                                                                                                                                                                                                                                                                                                                                                                                                                                                                                                                                                                                                                                                                                                                                                                                                                                                                                                                                                                                                                                                                                                                                                                                                                                                                                                                                                                                                                                                                                                                                                                                                                                                                                                                                                                                                              |  |
| Comparison between return target<br>and return (see Note 1) | 22.5<br>20.0<br>17.5<br>15.0<br>12.5<br>Annual<br>Return 10.2%<br>Annual<br>Return 9.5%<br>10.0<br>12.5<br>10.0<br>12.5<br>10.0<br>12.5<br>10.0<br>12.5<br>10.0<br>10.2%<br>Return 9.5%<br>10.0<br>10.2%<br>10.0<br>10.2%<br>10.0<br>10.2%<br>10.0<br>10.0<br>10.0<br>10.0<br>10.0<br>10.0<br>10.0<br>10.0<br>10.0<br>10.0<br>10.0<br>10.0<br>10.0<br>10.0<br>10.0<br>10.0<br>10.0<br>10.0<br>10.0<br>10.0<br>10.0<br>10.0<br>10.0<br>10.0<br>10.0<br>10.0<br>10.0<br>10.0<br>10.0<br>10.0<br>10.0<br>10.0<br>10.0<br>10.0<br>10.0<br>10.0<br>10.0<br>10.0<br>10.0<br>10.0<br>10.0<br>10.0<br>10.0<br>10.0<br>10.0<br>10.0<br>10.0<br>10.0<br>10.0<br>10.0<br>10.0<br>10.0<br>10.0<br>10.0<br>10.0<br>10.0<br>10.0<br>10.0<br>10.0<br>10.0<br>10.0<br>10.0<br>10.0<br>10.0<br>10.0<br>10.0<br>10.0<br>10.0<br>10.0<br>10.0<br>10.0<br>10.0<br>10.0<br>10.0<br>10.0<br>10.0<br>10.0<br>10.0<br>10.0<br>10.0<br>10.0<br>10.0<br>10.0<br>10.0<br>10.0<br>10.0<br>10.0<br>10.0<br>10.0<br>10.0<br>10.0<br>10.0<br>10.0<br>10.0<br>10.0<br>10.0<br>10.0<br>10.0<br>10.0<br>10.0<br>10.0<br>10.0<br>10.0<br>10.0<br>10.0<br>10.0<br>10.0<br>10.0<br>10.0<br>10.0<br>10.0<br>10.0<br>10.0<br>10.0<br>10.0<br>10.0<br>10.0<br>10.0<br>10.0<br>10.0<br>10.0<br>10.0<br>10.0<br>10.0<br>10.0<br>10.0<br>10.0<br>10.0<br>10.0<br>10.0<br>10.0<br>10.0<br>10.0<br>10.0<br>10.0<br>10.0<br>10.0<br>10.0<br>10.0<br>10.0<br>10.0<br>10.0<br>10.0<br>10.0<br>10.0<br>10.0<br>10.0<br>10.0<br>10.0<br>10.0<br>10.0<br>10.0<br>10.0<br>10.0<br>10.0<br>10.0<br>10.0<br>10.0<br>10.0<br>10.0<br>10.0<br>10.0<br>10.0<br>10.0<br>10.0<br>10.0<br>10.0<br>10.0<br>10.0<br>10.0<br>10.0<br>10.0<br>10.0<br>10.0<br>10.0<br>10.0<br>10.0<br>10.0<br>10.0<br>10.0<br>10.0<br>10.0<br>10.0<br>10.0<br>10.0<br>10.0<br>10.0<br>10.0<br>10.0<br>10.0<br>10.0<br>10.0<br>10.0<br>10.0<br>10.0<br>10.0<br>10.0<br>10.0<br>10.0<br>10.0<br>10.0<br>10.0<br>10.0<br>10.0<br>10.0<br>10.0<br>10.0<br>10.0<br>10.0<br>10.0<br>10.0<br>10.0<br>10.0<br>10.0<br>10.0<br>10.0<br>10.0<br>10.0<br>10.0<br>10.0<br>10.0<br>10.0<br>10.0<br>10.0<br>10.0<br>10.0<br>10.0<br>10.0<br>10.0<br>10.0<br>10.0<br>10.0<br>10.0<br>10.0<br>10.0<br>10.0<br>10.0<br>10.0<br>10.0<br>10.0<br>10.0<br>10.0<br>10.0<br>10.0<br>10.0<br>10.0<br>10.0<br>10.0<br>10.0<br>10.0<br>10.0<br>10.0<br>10.0<br>10.0<br>10.0<br>10.0<br>10.0<br>10.0<br>10.0<br>10.0<br>10.0<br>10.0<br>10.0<br>10.0<br>10.0<br>10.0<br>10.0<br>10.0<br>10.0<br>10.0<br>10.0<br>10.0<br>10.0<br>10.0<br>10.0<br>10.0<br>10.0<br>10.0<br>10.0<br>10.0<br>10.0<br>10.0<br>10.0<br>10.0<br>10.0<br>10.0<br>10.0<br>10.0<br>10.0<br>10.0<br>10.0<br>10.0<br>10.0<br>10.0<br>10.0<br>10.0<br>10.0<br>10.0<br>10.0<br>10.0<br>10.0<br>10.0<br>10.0<br>10.0<br>10.0<br>10.0<br>10.0<br>10.0<br>10.0<br>10.0 |  |
| Level of investment risk                                    | High: Estimated number of negative net investment returns over a 20 year period is 4 to less than 6.                                                                                                                                                                                                                                                                                                                                                                                                                                                                                                                                                                                                                                                                                                                                                                                                                                                                                                                                                                                                                                                                                                                                                                                                                                                                                                                                                                                                                                                                                                                                                                                                                                                                                                                                                                                                                                                                                                                                                                                                                                                                                                                                                                                                                                                                                                                                                                                                                                                                                                                                                                                                                                                                                                                       |  |
| Statement of fees and other costs                           | \$363 p.a.                                                                                                                                                                                                                                                                                                                                                                                                                                                                                                                                                                                                                                                                                                                                                                                                                                                                                                                                                                                                                                                                                                                                                                                                                                                                                                                                                                                                                                                                                                                                                                                                                                                                                                                                                                                                                                                                                                                                                                                                                                                                                                                                                                                                                                                                                                                                                                                                                                                                                                                                                                                                                                                                                                                                                                                                                 |  |