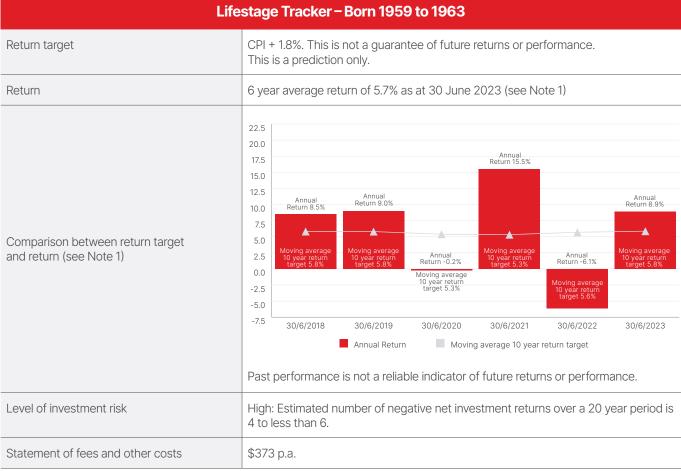

| Lifestage Tracker – Born 1974 to 1978                       |                                                                                                                                                                                                                                                                                                                                                                                                                                                                                                                                                                                                                                                                                                                                                                                                                                                                                                                                                                                                                                                                                                                                                                                                                                                                                                                                                                                                                                                                                                                                                                                                                                                                                                                                                                                                                                                                                                                                                                                                                                                                                                                                                                                                                                                                                                                                                                                                                                                                                                                                                                                                                                                                                                                                      |  |
|-------------------------------------------------------------|--------------------------------------------------------------------------------------------------------------------------------------------------------------------------------------------------------------------------------------------------------------------------------------------------------------------------------------------------------------------------------------------------------------------------------------------------------------------------------------------------------------------------------------------------------------------------------------------------------------------------------------------------------------------------------------------------------------------------------------------------------------------------------------------------------------------------------------------------------------------------------------------------------------------------------------------------------------------------------------------------------------------------------------------------------------------------------------------------------------------------------------------------------------------------------------------------------------------------------------------------------------------------------------------------------------------------------------------------------------------------------------------------------------------------------------------------------------------------------------------------------------------------------------------------------------------------------------------------------------------------------------------------------------------------------------------------------------------------------------------------------------------------------------------------------------------------------------------------------------------------------------------------------------------------------------------------------------------------------------------------------------------------------------------------------------------------------------------------------------------------------------------------------------------------------------------------------------------------------------------------------------------------------------------------------------------------------------------------------------------------------------------------------------------------------------------------------------------------------------------------------------------------------------------------------------------------------------------------------------------------------------------------------------------------------------------------------------------------------------|--|
| Return target                                               | CPI + 2.9%. This is not a guarantee of future returns or performance.<br>This is a prediction only.                                                                                                                                                                                                                                                                                                                                                                                                                                                                                                                                                                                                                                                                                                                                                                                                                                                                                                                                                                                                                                                                                                                                                                                                                                                                                                                                                                                                                                                                                                                                                                                                                                                                                                                                                                                                                                                                                                                                                                                                                                                                                                                                                                                                                                                                                                                                                                                                                                                                                                                                                                                                                                  |  |
| Return                                                      | 6 year average return of 7.2% as at 30 June 2023 (see Note 1)                                                                                                                                                                                                                                                                                                                                                                                                                                                                                                                                                                                                                                                                                                                                                                                                                                                                                                                                                                                                                                                                                                                                                                                                                                                                                                                                                                                                                                                                                                                                                                                                                                                                                                                                                                                                                                                                                                                                                                                                                                                                                                                                                                                                                                                                                                                                                                                                                                                                                                                                                                                                                                                                        |  |
| Comparison between return target<br>and return (see Note 1) | 22.5<br>0.0<br>17.5<br>15.0<br>10.2%<br>10.2%<br>10.2%<br>10.2%<br>10.2%<br>10.2%<br>10.2%<br>10.2%<br>10.2%<br>10.2%<br>10.2%<br>10.2%<br>10.2%<br>10.2%<br>10.2%<br>10.2%<br>10.2%<br>10.2%<br>10.2%<br>10.2%<br>10.2%<br>10.2%<br>10.2%<br>10.2%<br>10.2%<br>10.2%<br>10.2%<br>10.2%<br>10.2%<br>10.2%<br>10.2%<br>10.2%<br>10.2%<br>10.2%<br>10.2%<br>10.2%<br>10.2%<br>10.2%<br>10.2%<br>10.2%<br>10.2%<br>10.2%<br>10.2%<br>10.2%<br>10.2%<br>10.2%<br>10.2%<br>10.2%<br>10.2%<br>10.2%<br>10.2%<br>10.2%<br>10.2%<br>10.2%<br>10.2%<br>10.2%<br>10.2%<br>10.2%<br>10.2%<br>10.2%<br>10.2%<br>10.2%<br>10.2%<br>10.2%<br>10.2%<br>10.2%<br>10.2%<br>10.2%<br>10.2%<br>10.2%<br>10.2%<br>10.2%<br>10.2%<br>10.2%<br>10.2%<br>10.2%<br>10.2%<br>10.2%<br>10.2%<br>10.2%<br>10.2%<br>10.2%<br>10.2%<br>10.2%<br>10.2%<br>10.2%<br>10.2%<br>10.2%<br>10.2%<br>10.2%<br>10.2%<br>10.2%<br>10.2%<br>10.2%<br>10.2%<br>10.2%<br>10.2%<br>10.2%<br>10.2%<br>10.2%<br>10.2%<br>10.2%<br>10.2%<br>10.2%<br>10.2%<br>10.2%<br>10.2%<br>10.2%<br>10.2%<br>10.2%<br>10.2%<br>10.2%<br>10.2%<br>10.2%<br>10.2%<br>10.2%<br>10.2%<br>10.2%<br>10.2%<br>10.2%<br>10.2%<br>10.2%<br>10.2%<br>10.2%<br>10.2%<br>10.2%<br>10.2%<br>10.2%<br>10.2%<br>10.2%<br>10.2%<br>10.2%<br>10.2%<br>10.2%<br>10.2%<br>10.2%<br>10.2%<br>10.2%<br>10.2%<br>10.2%<br>10.2%<br>10.2%<br>10.2%<br>10.2%<br>10.2%<br>10.2%<br>10.2%<br>10.2%<br>10.2%<br>10.2%<br>10.2%<br>10.2%<br>10.2%<br>10.2%<br>10.2%<br>10.2%<br>10.2%<br>10.2%<br>10.2%<br>10.2%<br>10.2%<br>10.2%<br>10.2%<br>10.2%<br>10.2%<br>10.2%<br>10.2%<br>10.2%<br>10.2%<br>10.2%<br>10.2%<br>10.2%<br>10.2%<br>10.2%<br>10.2%<br>10.2%<br>10.2%<br>10.2%<br>10.2%<br>10.2%<br>10.2%<br>10.2%<br>10.2%<br>10.2%<br>10.2%<br>10.2%<br>10.2%<br>10.2%<br>10.2%<br>10.2%<br>10.2%<br>10.2%<br>10.2%<br>10.2%<br>10.2%<br>10.2%<br>10.2%<br>10.2%<br>10.2%<br>10.2%<br>10.2%<br>10.2%<br>10.2%<br>10.2%<br>10.2%<br>10.2%<br>10.2%<br>10.2%<br>10.2%<br>10.2%<br>10.2%<br>10.2%<br>10.2%<br>10.2%<br>10.2%<br>10.2%<br>10.2%<br>10.2%<br>10.2%<br>10.2%<br>10.2%<br>10.2%<br>10.2%<br>10.2%<br>10.2%<br>10.2%<br>10.2%<br>10.2%<br>10.2%<br>10.2%<br>10.2%<br>10.2%<br>10.2%<br>10.2%<br>10.2%<br>10.2%<br>10.2%<br>10.2%<br>10.2%<br>10.2%<br>10.2%<br>10.2%<br>10.2%<br>10.2%<br>10.2%<br>10.2%<br>10.2%<br>10.2%<br>10.2%<br>10.2%<br>10.2%<br>10.2%<br>10.2%<br>10.2%<br>10.2%<br>10.2%<br>10.2%<br>10.2%<br>10.2%<br>10.2%<br>10.2%<br>10.2%<br>10.2%<br>10.2%<br>10.2%<br>10.2%<br>10.2%<br>10.2%<br>10.2%<br>10.2%<br>10.2%<br>10.2%<br>10.2%<br>10.2%<br>10.2%<br>10.2%<br>10.2%<br>10.2%<br>10.2%<br>10.2%<br>10.2%<br>10.2%<br>10.2%<br>10.2%<br>10.2%<br>10.2%<br>10.2%<br>10.2%<br>10.2% |  |
| Level of investment risk                                    | High: Estimated number of negative net investment returns over a 20 year period is 4 to less than 6.                                                                                                                                                                                                                                                                                                                                                                                                                                                                                                                                                                                                                                                                                                                                                                                                                                                                                                                                                                                                                                                                                                                                                                                                                                                                                                                                                                                                                                                                                                                                                                                                                                                                                                                                                                                                                                                                                                                                                                                                                                                                                                                                                                                                                                                                                                                                                                                                                                                                                                                                                                                                                                 |  |
| Statement of fees and other costs                           | \$363 p.a.                                                                                                                                                                                                                                                                                                                                                                                                                                                                                                                                                                                                                                                                                                                                                                                                                                                                                                                                                                                                                                                                                                                                                                                                                                                                                                                                                                                                                                                                                                                                                                                                                                                                                                                                                                                                                                                                                                                                                                                                                                                                                                                                                                                                                                                                                                                                                                                                                                                                                                                                                                                                                                                                                                                           |  |