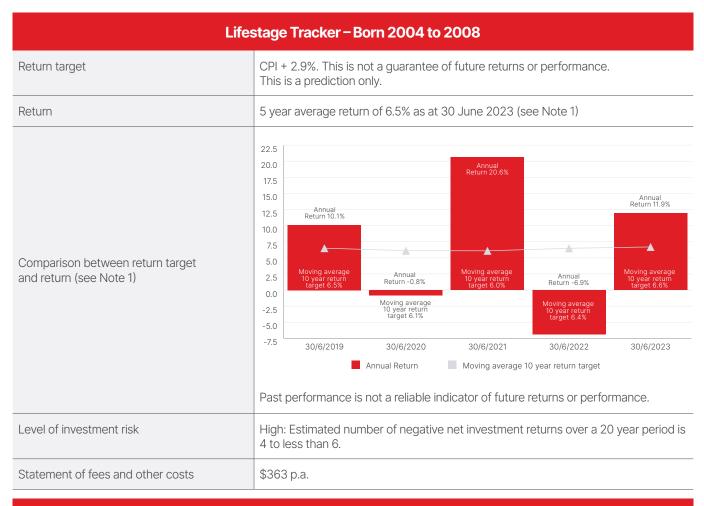

The 10 year average return is not available as at 30 June 2023, as the LifeStage Tracker investment option commenced on 13 July 2017.
The 10 year average return is not available as at 30 June 2023, as the LifeStage Tracker investment option commenced on 1 December 2016.