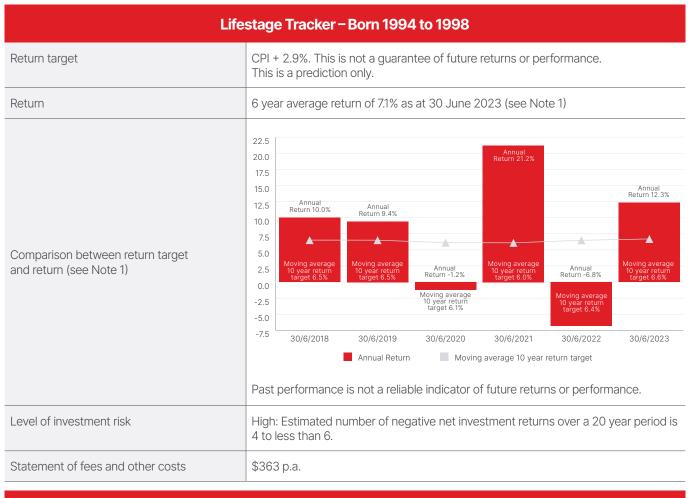

The 10 year average return is not available as at 30 June 2023, as the LifeStage Tracker investment option commenced on 13 July 2017.
The 10 year average return is not available as at 30 June 2023, as the LifeStage Tracker investment option commenced on 1 December 2016.