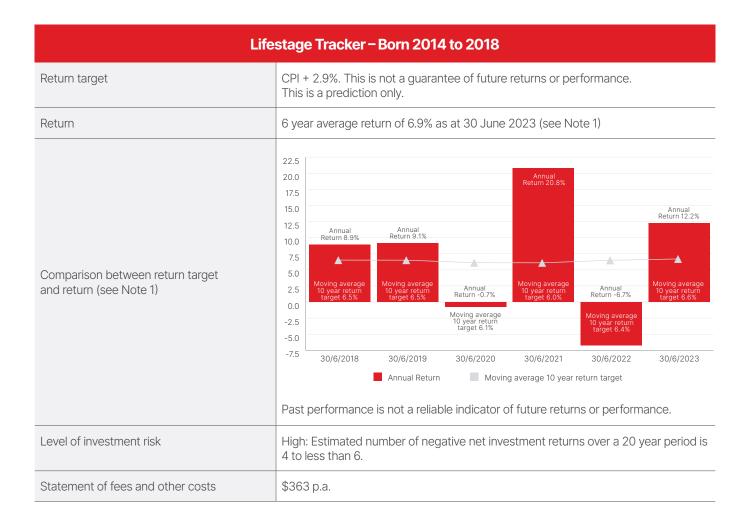

The 10 year average return is not available as at 30 June 2023, as the LifeStage Tracker investment option commenced on 13 July 2017.
The 10 year average return is not available as at 30 June 2023, as the LifeStage Tracker investment option commenced on 1 December 2016.