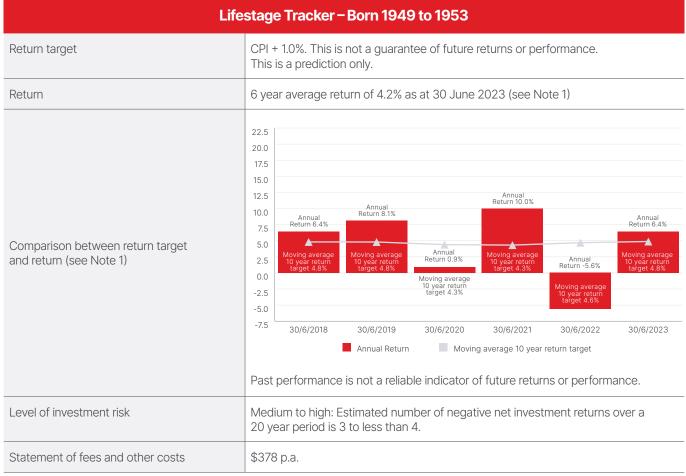

| Li                                                          | festage Tracker – Born Prior to 1949                                                                                                                                                                                                                                                                                                                                                                                                                                                                                                                                                                                                                                                                                                                                                                                                                                                                                                                                                                                                                                                                                                                                                                                                                                                                                                                                                                                                                                                                                                                                                                                                                                                                                                                                                                                                                                                                                                                                                                                                                                                                                                                                                                                                                                                                                                                                                                                                                                                                                                                                                                                                                                                                                                                  |
|-------------------------------------------------------------|-------------------------------------------------------------------------------------------------------------------------------------------------------------------------------------------------------------------------------------------------------------------------------------------------------------------------------------------------------------------------------------------------------------------------------------------------------------------------------------------------------------------------------------------------------------------------------------------------------------------------------------------------------------------------------------------------------------------------------------------------------------------------------------------------------------------------------------------------------------------------------------------------------------------------------------------------------------------------------------------------------------------------------------------------------------------------------------------------------------------------------------------------------------------------------------------------------------------------------------------------------------------------------------------------------------------------------------------------------------------------------------------------------------------------------------------------------------------------------------------------------------------------------------------------------------------------------------------------------------------------------------------------------------------------------------------------------------------------------------------------------------------------------------------------------------------------------------------------------------------------------------------------------------------------------------------------------------------------------------------------------------------------------------------------------------------------------------------------------------------------------------------------------------------------------------------------------------------------------------------------------------------------------------------------------------------------------------------------------------------------------------------------------------------------------------------------------------------------------------------------------------------------------------------------------------------------------------------------------------------------------------------------------------------------------------------------------------------------------------------------------|
| Return target                                               | CPI + 1.0%. This is not a guarantee of future returns or performance.<br>This is a prediction only.                                                                                                                                                                                                                                                                                                                                                                                                                                                                                                                                                                                                                                                                                                                                                                                                                                                                                                                                                                                                                                                                                                                                                                                                                                                                                                                                                                                                                                                                                                                                                                                                                                                                                                                                                                                                                                                                                                                                                                                                                                                                                                                                                                                                                                                                                                                                                                                                                                                                                                                                                                                                                                                   |
| Return                                                      | 6 year average return of 4.1% as at 30 June 2023 (see Note 1)                                                                                                                                                                                                                                                                                                                                                                                                                                                                                                                                                                                                                                                                                                                                                                                                                                                                                                                                                                                                                                                                                                                                                                                                                                                                                                                                                                                                                                                                                                                                                                                                                                                                                                                                                                                                                                                                                                                                                                                                                                                                                                                                                                                                                                                                                                                                                                                                                                                                                                                                                                                                                                                                                         |
| Comparison between return target<br>and return (see Note 1) | 22.5<br>20.0<br>17.5<br>10.0<br>7.5<br>10.0<br>7.5<br>10.0<br>7.5<br>10.0<br>7.5<br>10.0<br>7.5<br>10.0<br>7.5<br>10.0<br>7.5<br>10.0<br>7.5<br>10.0<br>7.5<br>10.0<br>7.5<br>10.0<br>7.5<br>10.0<br>7.5<br>10.0<br>7.5<br>10.0<br>7.5<br>10.0<br>7.5<br>10.0<br>7.5<br>10.0<br>7.5<br>10.0<br>7.5<br>10.0<br>7.5<br>10.0<br>7.5<br>10.0<br>10.9ear return 0.8%<br>Moving average<br>10.9ear return 0.8%<br>Moving average<br>10.9ear return<br>1arget 4.1%<br>Moving average<br>10.9ear return<br>1arget 4.1%<br>Moving average<br>10.9ear return<br>1arget 4.1%<br>Moving average<br>10.9ear return<br>10.9ear return<br>10.0<br>10.9ear return<br>10.0<br>10.0<br>10.0<br>10.0<br>10.0<br>10.0<br>10.0<br>10.0<br>10.0<br>10.0<br>10.0<br>10.0<br>10.0<br>10.0<br>10.0<br>10.0<br>10.0<br>10.0<br>10.0<br>10.0<br>10.0<br>10.0<br>10.0<br>10.0<br>10.0<br>10.0<br>10.0<br>10.0<br>10.0<br>10.0<br>10.0<br>10.0<br>10.0<br>10.0<br>10.0<br>10.0<br>10.0<br>10.0<br>10.0<br>10.0<br>10.0<br>10.0<br>10.0<br>10.0<br>10.0<br>10.0<br>10.0<br>10.0<br>10.0<br>10.0<br>10.0<br>10.0<br>10.0<br>10.0<br>10.0<br>10.0<br>10.0<br>10.0<br>10.0<br>10.0<br>10.0<br>10.0<br>10.0<br>10.0<br>10.0<br>10.0<br>10.0<br>10.0<br>10.0<br>10.0<br>10.0<br>10.0<br>10.0<br>10.0<br>10.0<br>10.0<br>10.0<br>10.0<br>10.0<br>10.0<br>10.0<br>10.0<br>10.0<br>10.0<br>10.0<br>10.0<br>10.0<br>10.0<br>10.0<br>10.0<br>10.0<br>10.0<br>10.0<br>10.0<br>10.0<br>10.0<br>10.0<br>10.0<br>10.0<br>10.0<br>10.0<br>10.0<br>10.0<br>10.0<br>10.0<br>10.0<br>10.0<br>10.0<br>10.0<br>10.0<br>10.0<br>10.0<br>10.0<br>10.0<br>10.0<br>10.0<br>10.0<br>10.0<br>10.0<br>10.0<br>10.0<br>10.0<br>10.0<br>10.0<br>10.0<br>10.0<br>10.0<br>10.0<br>10.0<br>10.0<br>10.0<br>10.0<br>10.0<br>10.0<br>10.0<br>10.0<br>10.0<br>10.0<br>10.0<br>10.0<br>10.0<br>10.0<br>10.0<br>10.0<br>10.0<br>10.0<br>10.0<br>10.0<br>10.0<br>10.0<br>10.0<br>10.0<br>10.0<br>10.0<br>10.0<br>10.0<br>10.0<br>10.0<br>10.0<br>10.0<br>10.0<br>10.0<br>10.0<br>10.0<br>10.0<br>10.0<br>10.0<br>10.0<br>10.0<br>10.0<br>10.0<br>10.0<br>10.0<br>10.0<br>10.0<br>10.0<br>10.0<br>10.0<br>10.0<br>10.0<br>10.0<br>10.0<br>10.0<br>10.0<br>10.0<br>10.0<br>10.0<br>10.0<br>10.0<br>10.0<br>10.0<br>10.0<br>10.0<br>10.0<br>10.0<br>10.0<br>10.0<br>10.0<br>10.0<br>10.0<br>10.0<br>10.0<br>10.0<br>10.0<br>10.0<br>10.0<br>10.0<br>10.0<br>10.0<br>10.0<br>10.0<br>10.0<br>10.0<br>10.0<br>10.0<br>10.0<br>10.0<br>10.0<br>10.0<br>10.0 |
| Level of investment risk                                    | Medium to high: Estimated number of negative net investment returns over a 20 year period is 3 to less than 4.                                                                                                                                                                                                                                                                                                                                                                                                                                                                                                                                                                                                                                                                                                                                                                                                                                                                                                                                                                                                                                                                                                                                                                                                                                                                                                                                                                                                                                                                                                                                                                                                                                                                                                                                                                                                                                                                                                                                                                                                                                                                                                                                                                                                                                                                                                                                                                                                                                                                                                                                                                                                                                        |
| Statement of fees and other costs                           | \$378 p.a.                                                                                                                                                                                                                                                                                                                                                                                                                                                                                                                                                                                                                                                                                                                                                                                                                                                                                                                                                                                                                                                                                                                                                                                                                                                                                                                                                                                                                                                                                                                                                                                                                                                                                                                                                                                                                                                                                                                                                                                                                                                                                                                                                                                                                                                                                                                                                                                                                                                                                                                                                                                                                                                                                                                                            |