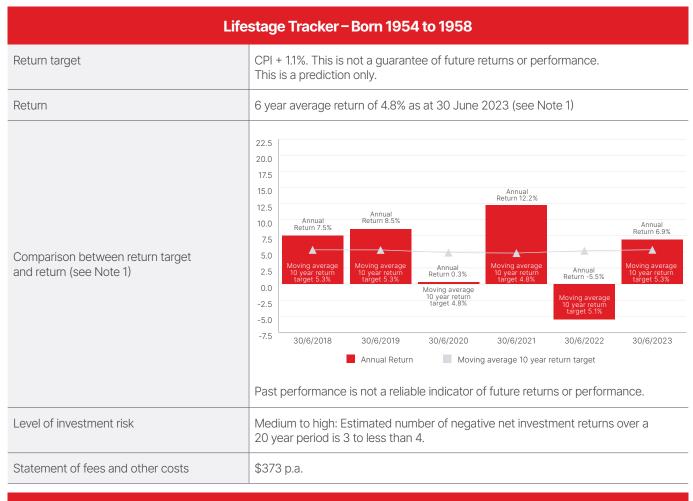

| Lifestage Tracker – Born 1964 to 1968                       |                                                                                                                                                                                                                                                                                                                                                                                                                                                                                                                                                                                                                                                                                                                                                                                                                                                                                                                                                                                                                                                                                                                                                                                                                                               |  |
|-------------------------------------------------------------|-----------------------------------------------------------------------------------------------------------------------------------------------------------------------------------------------------------------------------------------------------------------------------------------------------------------------------------------------------------------------------------------------------------------------------------------------------------------------------------------------------------------------------------------------------------------------------------------------------------------------------------------------------------------------------------------------------------------------------------------------------------------------------------------------------------------------------------------------------------------------------------------------------------------------------------------------------------------------------------------------------------------------------------------------------------------------------------------------------------------------------------------------------------------------------------------------------------------------------------------------|--|
| Return target                                               | CPI + 2.4%. This is not a guarantee of future returns or performance.<br>This is a prediction only.                                                                                                                                                                                                                                                                                                                                                                                                                                                                                                                                                                                                                                                                                                                                                                                                                                                                                                                                                                                                                                                                                                                                           |  |
| Return                                                      | 6 year average return of 6.6% as at 30 June 2023 (see Note 1)                                                                                                                                                                                                                                                                                                                                                                                                                                                                                                                                                                                                                                                                                                                                                                                                                                                                                                                                                                                                                                                                                                                                                                                 |  |
| Comparison between return target<br>and return (see Note 1) | 22.5<br>20.0<br>17.5<br>15.0<br>12.5<br>Annual<br>Return 9.8%<br>Annual<br>Return 9.8%<br>Annual<br>Return 9.8%<br>Annual<br>Return 9.8%<br>Annual<br>Return 9.3%<br>Annual<br>Return 9.3%<br>Annual<br>Return 9.6%<br>Annual<br>Return 9.6%<br>Annual<br>Noving average<br>10 year return<br>target 6.3%<br>Moving average<br>10 year return<br>target 6.2%<br>Annual<br>Moving average<br>10 year return<br>target 6.2%<br>Annual<br>Moving average<br>10 year return<br>target 6.2%<br>Annual<br>Moving average<br>10 year return<br>target 6.2%<br>Annual<br>Moving average<br>10 year return<br>target 6.2%<br>Annual<br>Return 9.6%<br>Moving average<br>10 year return<br>target 6.2%<br>Annual<br>Moving average<br>10 year return<br>target 6.2%<br>Annual<br>Return 9.6%<br>Annual<br>Moving average<br>10 year return<br>target 6.2%<br>Annual<br>Moving average<br>10 year return<br>target 6.2%<br>Annual<br>Return 9.6%<br>Annual<br>Moving average<br>10 year return<br>target 6.2%<br>Annual<br>Return 9.6%<br>Annual<br>Moving average<br>10 year return<br>target 6.2%<br>Annual<br>Annual Return<br>Moving average 10 year return target<br>Past performance is not a reliable indicator of future returns or performance. |  |
| Level of investment risk                                    | High: Estimated number of negative net investment returns over a 20 year period is 4 to less than 6.                                                                                                                                                                                                                                                                                                                                                                                                                                                                                                                                                                                                                                                                                                                                                                                                                                                                                                                                                                                                                                                                                                                                          |  |
| Statement of fees and other costs                           | \$368 p.a.                                                                                                                                                                                                                                                                                                                                                                                                                                                                                                                                                                                                                                                                                                                                                                                                                                                                                                                                                                                                                                                                                                                                                                                                                                    |  |