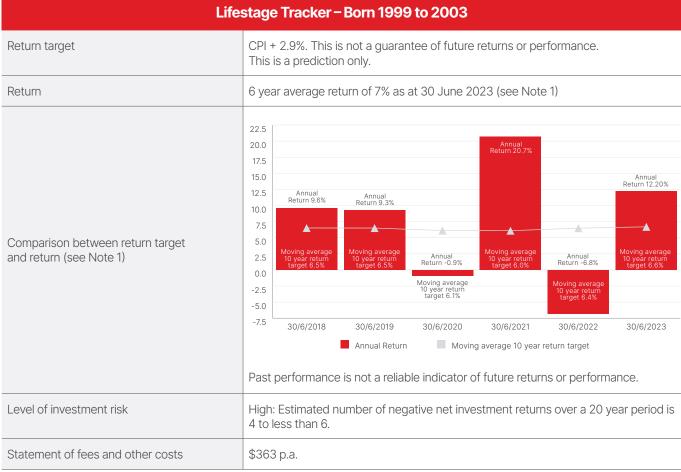

The 10 year average return is not available as at 30 June 2023, as the LifeStage Tracker investment option commenced on 13 July 2017.
The 10 year average return is not available as at 30 June 2023, as the LifeStage Tracker investment option commenced on 1 December 2016.